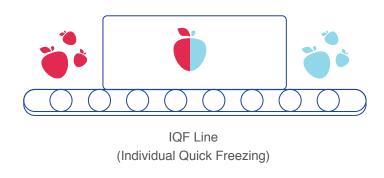

Today, our factory in Konya, is one of the largest factories in the frozen fruit and vegetable sector in Turkey.

Our factory has a product processing capacity of 20 tons/hr. The products arriving at the factory are carefully cleaned and frozen with IQF technology, and effectively sorted by an optical sorter.

## 2 Freezing

Products are processed in a deep freezing chamber that maintains all of their organoleptic properties for consumption.