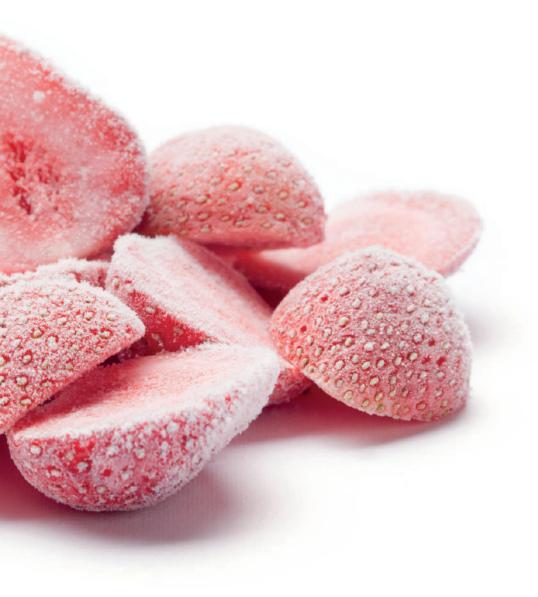

#### **STRAWBERRY**

# QUALITY

Products that are carefully grown for a healthy life are frozen individually with IQF technology, preventing microbial growth in the product and extending its shelf life.

Fruits and vegetables harvested in the season are brought to your table, preserving the freshness of the first day.