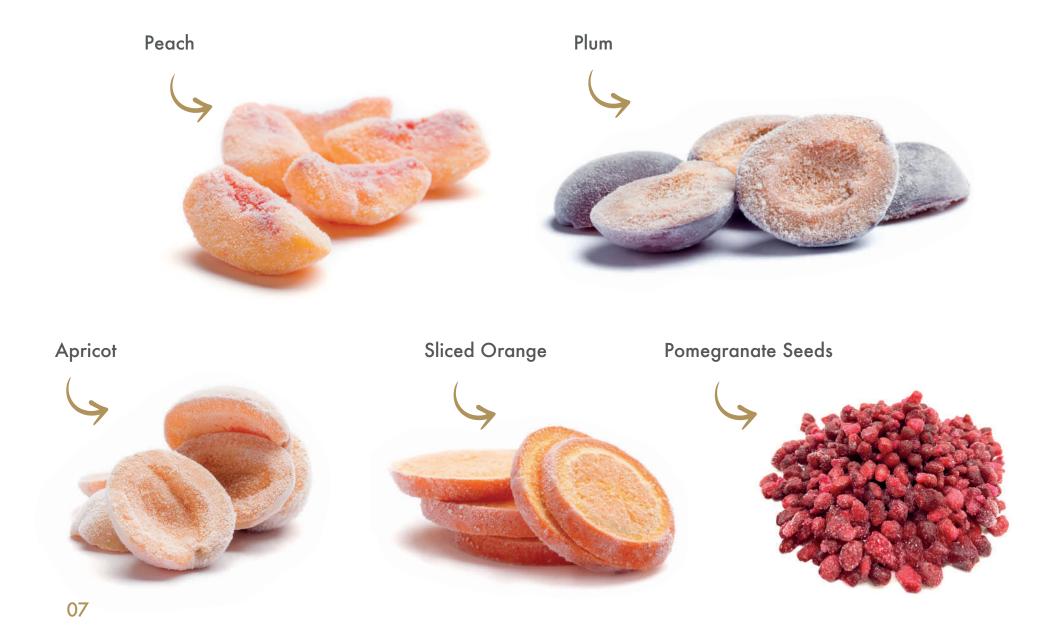

largest factories in the frozen fruit and vegetable sector in Turkey.

Our factory has a product processing capacity of 20 tons/hr. The products arriving at the factory are carefully cleaned and frozen with IQF technology, and effectively sorted by an optical sorter.

Only Values



#### **PRODUCTION**

We are not only a well qualified company that produces frozen and dried agricultural products but also a company that has many different processing options to offer the world's food producers, who would like to get the best products, so that they could get maximum efficiency in their production processes.

Frozen Fruits and Vegetables

Our products are exactly how you want...

What do you desire?

03

# IQF Frozen Fruits

#### **STRAWBERRY**





# IQF Frozen Fruits



# IQF Frozen Fruits



# IQF Frozen Vegetables

**Red Cherry Tomatoes** 



Diced Onion



Yellow Cherry Tomatoes



Pepper Mix



# IQF Frozen Vegetables

Red Pepper Diced



Yellow Pepper Diced



Green Pepper Diced



Red Pepper Sliced



# QUALITY

Products that are carefully grown for a healthy life are frozen individually with IQF technology, preventing microbial growth in the product and extending its shelf life.

Fruits and vegetables harvested in the season are brought to your table, preserving the freshness of the first day.



Our products, which we do not compromise on food safety and quality, are produced by keeping them under control in all processes from seed to table.

With our team of experts in the field, we carefully process the products from the field and store them for you in the most suit